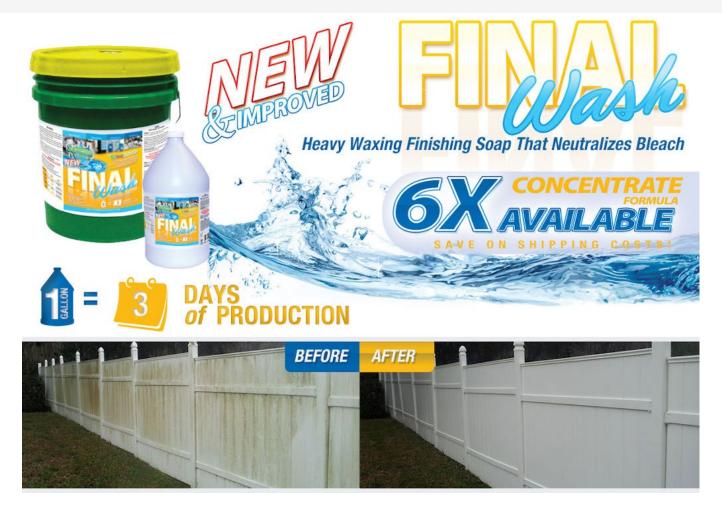

# HEAVY WAXING FINISHING SOAP THAT NEUTRALIZES BLEACH

Final Wash is a heavy waxing finishing soap that neutralizes the caustic effects of bleach based cleaners. Final Wash can be used on a multitude of different surfaces including vinyl siding, metal roofing, windows and any surface where a glossy finish is required.

Final Wash can be used as your final step to neutralize bleach when cleaning a surface listed above, or as an equipment cleanser to protect and prolong usage of your pumps, reels, and hoses.

Final Wash is commonly used as a truck wash to protect the vehicle from corrosion when in frequent contact with bleach. Final Wash is safe to spray on entire truck including bed, frame and springs.

Always rinse Final Wash off your surfaces with cold water to activate the wax.